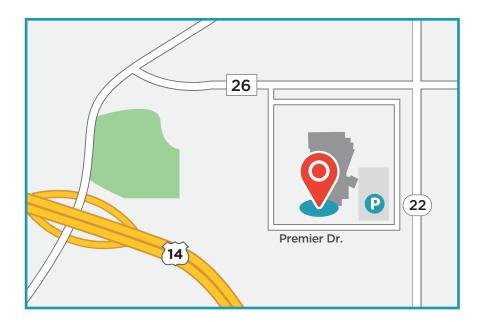

# Gillette Mankato Clinic - Children's Health Center 1421 Premier Drive, Suite 100 Mankato, MN 56001 507-207-2700

Gillette Children's seating practitioners partner with community providers and vendors to offer custom-seating services to pediatric and adult patients living in Greater Minnesota. Please call 651-290-8707 for more information.

Free parking is available in the lot next to the building. Please note: There is also a "Mankato Clinic" at this location that is not associated with Gillette. Check-in for the Gillette Mankato Clinic will be to your left upon entering the building.